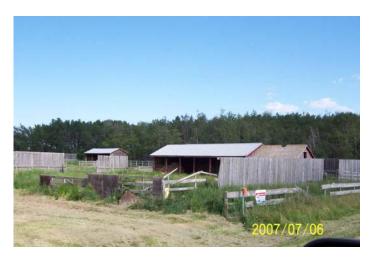

## **UNRESERVED LAND AUCTION - Tom Long Estate**

Aug 08, 2007 - 1:00 PM

On Location: SE-07-40-27-W4M – West of Lacombe on # 12 Highway 5 M West;

3 M south on Range Road 27-5

Pt SE-07-40-27-W4M – 11.48 Ac c/w buildings & improvements

- 972 ± sq ft bungalow c/w 3 bedrooms
- Pole shed  $-26 \times 48 \pm c/w$  11 ft high opening
- Detached garage 26 x 34 ± c/w N-gas heat
- Misc. corrals & outbuildings
  - (3) heated stock waters
  - (2) water hydrants
- All site services including (3) drilled water wells
- Parcel configuration:
  - East / West 500 ft
  - North / South 1000 ft