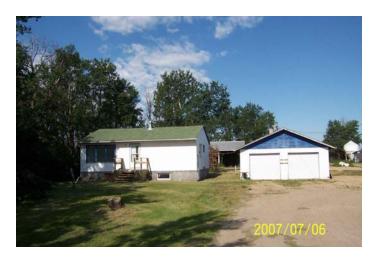

- 972 ± sq ft bungalow c/w 3 bedrooms
- Pole shed  $-26 \times 48 \pm c/w$  11 ft high opening
- Detached garage 26 x 34 ± c/w N-gas heat
- Misc. corrals & outbuildings
  - (3) heated stock waters
  - (2) water hydrants
- All site services including (3) drilled water wells
- Parcel configuration:
  - East / West 500 ft
  - North / South 1000 ft