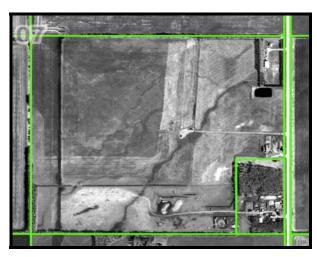

## **UNRESERVED LAND AUCTION - Tom Long Estate**

Aug 08, 2007 - 1:00 PM

On Location: SE-07-40-27-W4M – West of Lacombe on # 12 Highway 5 M West;

3 M south on Range Road 27-5

Pt SE-07-40-27-W4M – 11.48 Ac c/w buildings & improvements

- 972 ± sq ft bungalow c/w 3 bedrooms
- Pole shed  $-26 \times 48 \pm c/w$  11 ft high opening
- Detached garage 26 x 34 ± c/w N-gas heat
- Misc. corrals & outbuildings
  - (3) heated stock waters
  - (2) water hydrants
- All site services including (3) drilled water wells
- Parcel configuration:
  - East / West 500 ft
  - North / South 1000 ft