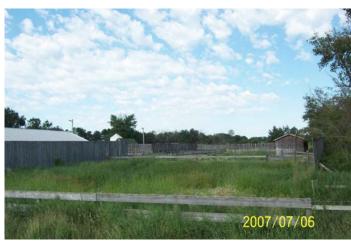

## **UNRESERVED LAND AUCTION - Tom Long Estate**

Aug 08, 2007 - 1:00 PM

On Location: SE-07-40-27-W4M – West of Lacombe on # 12 Highway 5 M West;

3 M south on Range Road 27-5

Pt SE-07-40-27-W4M – 11.48 Ac c/w buildings & improvements

- 972 ± sq ft bungalow c/w 3 bedrooms
- Pole shed  $-26 \times 48 \pm c/w$  11 ft high opening
- Detached garage 26 x 34 ± c/w N-gas heat
- Misc. corrals & outbuildings
  - (3) heated stock waters
  - (2) water hydrants
- All site services including (3) drilled water wells
- Parcel configuration:
  - East / West 500 ft
  - North / South 1000 ft