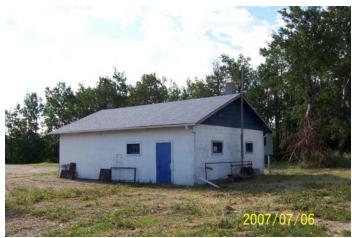

- 972 ± sq ft bungalow c/w 3 bedrooms
- Pole shed  $-26 \times 48 \pm c/w$  11 ft high opening
- Detached garage 26 x 34 ± c/w N-gas heat
- Misc. corrals & outbuildings
  - (3) heated stock waters
  - (2) water hydrants
- All site services including (3) drilled water wells
- Parcel configuration:
  - East / West 500 ft
  - North / South 1000 ft