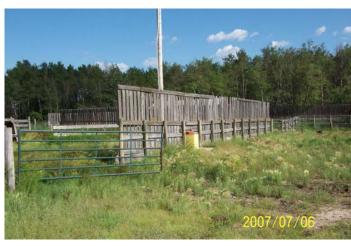

- 972 ± sq ft bungalow c/w 3 bedrooms
- Pole shed  $-26 \times 48 \pm c/w$  11 ft high opening
- Detached garage 26 x 34 ± c/w N-gas heat
- Misc. corrals & outbuildings
  - (3) heated stock waters
  - (2) water hydrants
- All site services including (3) drilled water wells
- Parcel configuration:
  - East / West 500 ft
  - North / South 1000 ft