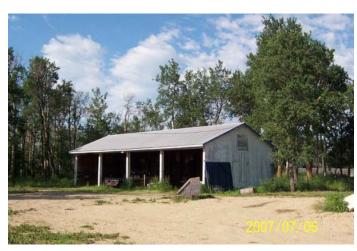

- 972 ± sq ft bungalow c/w 3 bedrooms
- Pole shed  $-26 \times 48 \pm c/w$  11 ft high opening
- Detached garage 26 x 34 ± c/w N-gas heat
- Misc. corrals & outbuildings
  - (3) heated stock waters
  - (2) water hydrants
- All site services including (3) drilled water wells
- Parcel configuration:
  - East / West 500 ft
  - North / South 1000 ft