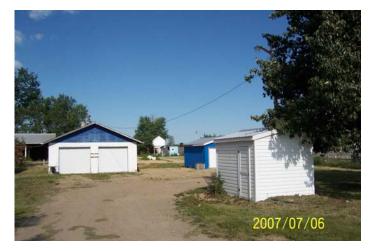

- 972 ± sq ft bungalow c/w 3 bedrooms
- Pole shed  $-26 \times 48 \pm c/w$  11 ft high opening
- Detached garage 26 x 34 ± c/w N-gas heat
- Misc. corrals & outbuildings
  - (3) heated stock waters
  - (2) water hydrants
- All site services including (3) drilled water wells
- Parcel configuration:
  - East / West 500 ft
  - North / South 1000 ft