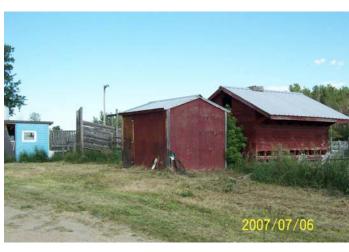

- 972 ± sq ft bungalow c/w 3 bedrooms
- Pole shed  $-26 \times 48 \pm c/w$  11 ft high opening
- Detached garage 26 x 34 ± c/w N-gas heat
- Misc. corrals & outbuildings
  - (3) heated stock waters
  - (2) water hydrants
- All site services including (3) drilled water wells
- Parcel configuration:
  - East / West 500 ft
  - North / South 1000 ft