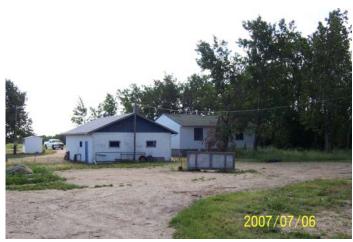

- 972 ± sq ft bungalow c/w 3 bedrooms
- Pole shed  $-26 \times 48 \pm c/w$  11 ft high opening
- Detached garage 26 x 34 ± c/w N-gas heat
- Misc. corrals & outbuildings
  - (3) heated stock waters
  - (2) water hydrants
- All site services including (3) drilled water wells
- Parcel configuration:
  - East / West 500 ft
  - North / South 1000 ft