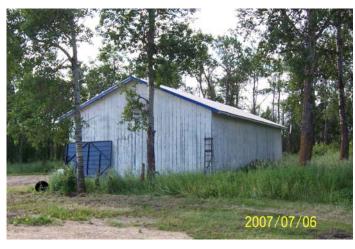

- 972 ± sq ft bungalow c/w 3 bedrooms
- Pole shed  $-26 \times 48 \pm c/w$  11 ft high opening
- Detached garage 26 x 34 ± c/w N-gas heat
- Misc. corrals & outbuildings
  - (3) heated stock waters
  - (2) water hydrants
- All site services including (3) drilled water wells
- Parcel configuration:
  - East / West 500 ft
  - North / South 1000 ft