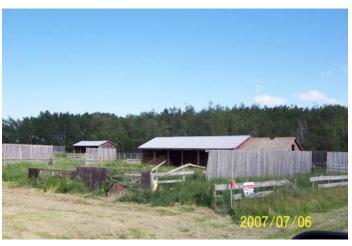

## **UNRESERVED LAND AUCTION - Tom Long Estate**

Aug 08, 2007 - 1:00 PM

On Location: SE-07-40-27-W4M – West of Lacombe on # 12 Highway 5 M West;

3 M south on Range Road 27-5

Pt SE-07-40-27-W4M – 11.48 Ac c/w buildings & improvements

- 972 ± sq ft bungalow c/w 3 bedrooms
- Pole shed  $-26 \times 48 \pm c/w$  11 ft high opening
- Detached garage 26 x 34 ± c/w N-gas heat
- Misc. corrals & outbuildings
  - (3) heated stock waters
  - (2) water hydrants
- All site services including (3) drilled water wells
- Parcel configuration:
  - East / West 500 ft
  - North / South 1000 ft